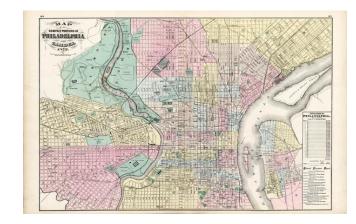

## Map of the Compact Portions of Philadephia and Camden. 1872

**Stock#:** 11139

Map Maker: Gray & Walling

**Date:** 1871

Place: Philadeplphi
Color: Hand Colored

**Condition:** VG

**Size:** 23.5 x 15 inches

## **Description:**

Uncommon map of Philadelphia and Vicinity by Walling & Gray. Shows towns, roads, buildings, rail lines, stations, public squares, wharfs and other local features. Talbe shows the 28 wards, population of Philadlephia (674,022) and Camden (20,045) and the Railroad Passenge Depots (13). Very striking image.