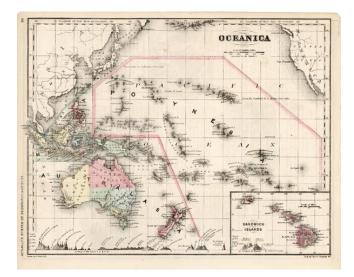

## Oceanica [inset map of Hawaii with illustrations of Hawaiian Volcanos!]

| Stock#:<br>Map Maker: | 11137<br>McNally |
|-----------------------|------------------|
| Date:                 | 1874             |
| Place:                | Chicgao          |
| Color:                | Hand Colored     |
| <b>Condition:</b>     | VG+              |
| Size:                 | 11 x 8.5 inches  |
| Price:                | SOLD             |

## **Description:**

Interesting regional map, showing the Polynesian Island groups, the Philippines, New Guinea, Australia & New Zealand. Includes a llarge inset of the Sandwich Islands & a model showing the relative heights of the principal mountains (Volcanos!) in Hawaii. A very clean example and a very rare depiction of the Volcanos of Hawaii on a map.