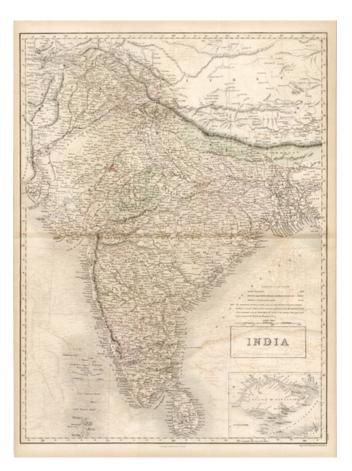

## India

| Stock#:           | 11131            |
|-------------------|------------------|
| Map Maker:        | Black            |
| Date:             | 1851             |
| Place:            | Edinburgh        |
| Color:            | Hand Colored     |
| <b>Condition:</b> | VG               |
| Size:             | 22 x 16.5 inches |
| Price:            | SOLD             |

## **Description:**

Detailed map of India with inset of the island of Singapore. Adam & Charles Black were among the leading publishers of atlases and travel books in the 19th Century England. There is significant offsetting but otherwise in good condition.