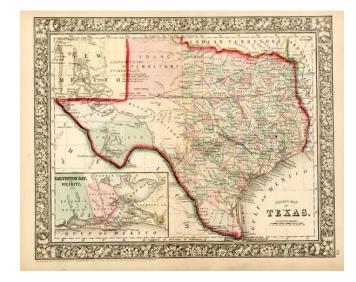

## **County Map of Texas**

**Stock#:** 11113 **Map Maker:** Mitchell Jr.

**Date:** 1861

Place: Philadelphia Colored Hand Colored

**Condition:** VG

**Size:** 14 x 11 inches

**Price:** SOLD

## **Description:**

Detailed early map of Texas, immediately prior to the start of the Civil War. The state is dissected by the Santa Fe Route, with early railroads radiating from Houston. The western part of the state is dominated by 4 huge counties, El Paso, Presidio, Bexar Territory and Young Territory. Large inset of Galveston Bay Nice early example of the map with a dark impression of the decorative border. A light spot in the inset and a bit of softness to the fold, but generally a nice example.