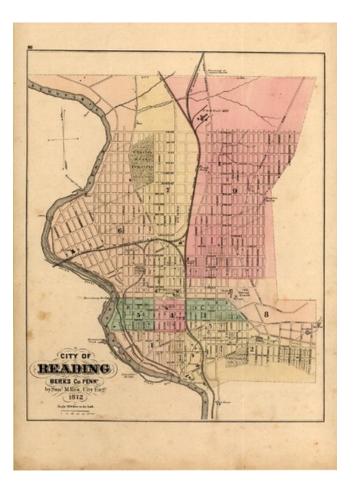

## Barry Lawrence Ruderman Antique Maps Inc.

7407 La Jolla Boulevard La Jolla, CA 92037

www.raremaps.com

(858) 551-8500 blr@raremaps.com

City of Reading . . . 1872

| Stock#:           | 11111          |
|-------------------|----------------|
| Map Maker:        | Walling & Gray |
| Date:             | 1872           |
| Place:            | Philadephia    |
| Color:            | Hand Colored   |
| <b>Condition:</b> | VG             |
| Size:             | 13 x 11 inches |
| Price:            | SOLD           |

## **Description:**

Detailed map of Reading, colored by wards. Shows streets, buildings, bridges, railroads, etc. One of the earliest maps of Reading to appear in a commercial atlas.