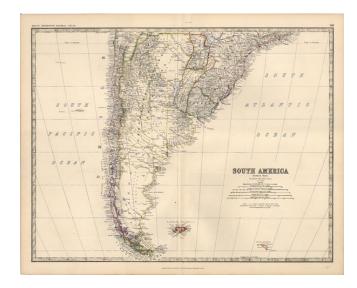

## **South America (Southern Sheet)**

**Stock#:** 11104 **Map Maker:** Johnston

**Date:** 1875

Place: Edinburgh Color: Outline Color

**Condition:** VG

**Size:** 23 x 17 inches

**Price:** SOLD

## **Description:**

Detailed large format regional map. Shows towns, rivers, roads, railroads, lakes, mountains, islands, bays, points, and many other features. Nice detail in the interior. Includes several exploration routes. Decorative Piano Key border.