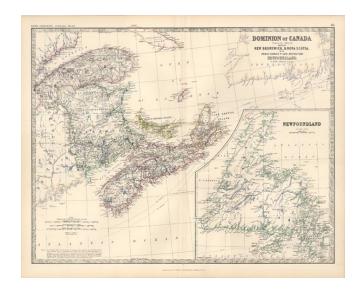

## Dominion Of Canada (Eastern Sheet) New Brunswick,& Nova Scotia, with Prince Edward Id, Cape Breton Id. and Newfoundland

**Stock#:** 11099 **Map Maker:** Johnston

**Date:** 1875

Place: Edinburgh Color: Outline Color

## **Description:**

Detailed regional map, showing counties, towns, islands, rivers, lakes, mountains, etc. Large inset of Newfoundland. Decorative Piano Key border.