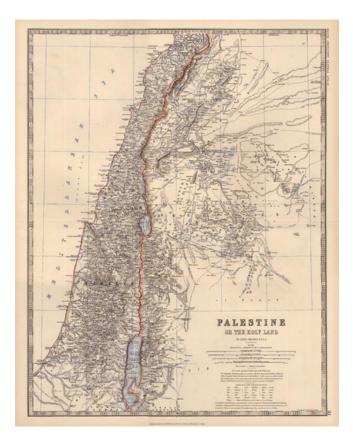

## Barry Lawrence Ruderman Antique Maps Inc.

7407 La Jolla Boulevard La Jolla, CA 92037

www.raremaps.com

(858) 551-8500 blr@raremaps.com

**Palestine or the Holy Land** 

| Stock#:           | 11085          |
|-------------------|----------------|
| Map Maker:        | Johnston       |
| Date:             | 1875           |
| Place:            | Edinburgh      |
| Color:            | Outline Color  |
| <b>Condition:</b> | VG             |
| Size:             | 23 x 17 inches |
| Price:            | SOLD           |

## **Description**:

Detailed large format regional map. Shows towns, rivers, roads, lakes, mountains, and many other features. Nice detail in the interior. Includes several exploration routes. Decorative Piano Key border.