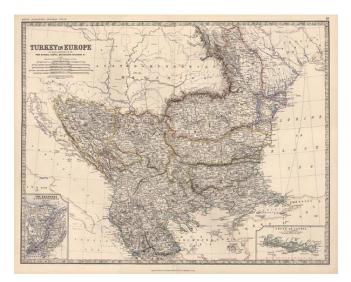

## Turkey in Europe with Rumania, Servia, Montenegro, Bulgaria, &c.

| Stock#:    | 11078          |
|------------|----------------|
| Map Maker: | Johnston       |
| Date:      | 1879           |
| Place:     | Edinburgh      |
| Color:     | Outline Color  |
| Condition: | VG             |
| Size:      | 23 x 17 inches |
| Price:     | SOLD           |

## **Description:**

Detailed map of the region. Inset of The Bosporus & Constantinople. Shows towns, railroads, rivers, lakes, mountains, railroad lines, sub-oceanic Telegraph lines, etc. Decorative Piano Key border.