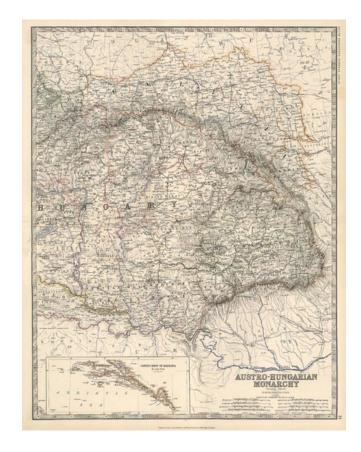

## **Austro-Hungarian Monarchy (Eastern Sheet)**

**Stock#:** 11077 **Map Maker:** Johnston

**Date:** 1881

Place: Edinburgh Color: Outline Color

**Condition:** VG

**Size:** 23 x 17 inches

Price: SOLD

## **Description:**

Detailed map of the Austro-Hungarian Empire. Inset of the Continuation of Dalmatia. Galicia is shown above Hungary. Shows towns, railroads, rivers, lakes, mountains, railroad lines, sub-oceanic Telegraph lines, etc. Decorative Piano Key border.