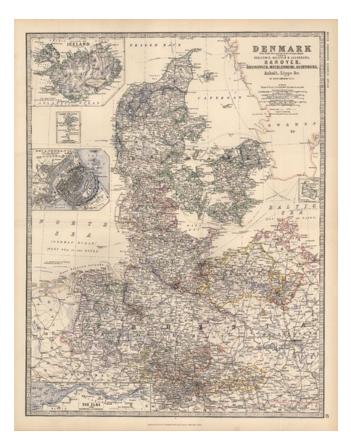

## Denmark with North-West portion of the German Empire Schleswig, Holstien & Lauenburg; Hanover, Brunswick, Mecklenberg, Oldenberg, Anhault and Lippe

| Stock#:    | 11073    |
|------------|----------|
| Map Maker: | Johnston |

## **Description:**

Extremely detailed map, colored by duchies, etc. Large insets of Copenhagen, Iceland and the Elbe. Shows towns, roads, railroads, rivers, mountains, lakes, etc. Piano key border. Minor tear on fold repaired.