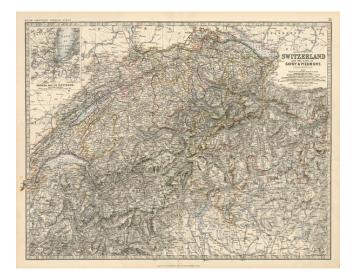

## Barry Lawrence Ruderman Antique Maps Inc.

7407 La Jolla Boulevard La Jolla, CA 92037

www.raremaps.com

(858) 551-8500 blr@raremaps.com

Switzerland & the Alps of Savoy & Piedmont

| Stock#:<br>Map Maker:     | 11071<br>Johnston                  |
|---------------------------|------------------------------------|
| Date:<br>Place:<br>Color: | 1875<br>Edinburgh<br>Outline Color |
| <b>Condition:</b>         | VG                                 |
| Size:                     | 23 x 17 inches                     |
| Price:                    | SOLD                               |

## **Description:**

Extremely detailed map, colored by cantons. Inset of Geneva and Environs. Shows towns, roads, railroads, rivers, mountains, lakes, etc. Piano key border. Repaired fold split.