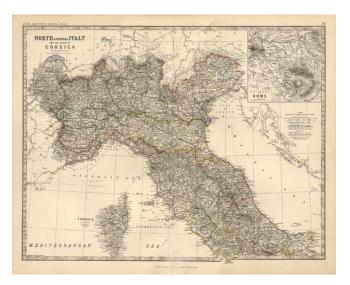

## Barry Lawrence Ruderman Antique Maps Inc.

7407 La Jolla Boulevard La Jolla, CA 92037 www.raremaps.com

(858) 551-8500 blr@raremaps.com

North & Central Italy and the Island of Corsica

| Stock#:    | 11069          |
|------------|----------------|
| Map Maker: | Johnston       |
| Date:      | 1875           |
| Place:     | Edinburgh      |
| Color:     | Outline Color  |
| Condition: | VG             |
| Size:      | 23 x 17 inches |
| Price:     | SOLD           |

## **Description:**

Extremely detailed map, colored by states. Large inset of Rome. Shows towns, roads, railroads, rivers, mountains, lakes, etc. Piano key border. Repaired fold split, with some archival tape on the frontice, just entering the image at the bottom of the map.