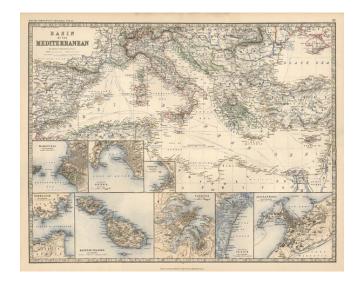

## **Basin of the Mediterranean**

**Stock#:** 11068 **Map Maker:** Johnston

**Date:** 1875

Place: Edinburgh Color: Outline Color

**Condition:** VG

**Size:** 23 x 17 inches

**Price:** SOLD

## **Description:**

Extremely detailed map, colored by countries. Includes large insets of Marseilles, Genoa, Gibralter, Maltese Islands, Valletta, Venice and Alexandria. Shows towns, roads, railroads, rivers, mountains, lakes, etc. Piano key border. Slight soiling.