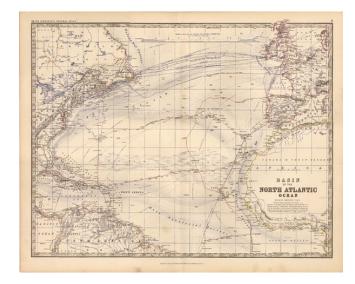

## **Basin of the North Atlantic Ocean**

Stock#: 11064 Map Maker: Johnston

**Date:** 1881

Place: Edinburgh Color: Outline Color

**Condition:** VG

**Size:** 23 x 17 inches

**Price:** SOLD

## **Description:**

Detailed map of the North Atlantic Ocean. It shows rivers, mountains, lakes, cities etc. This map also showcases submarine telegraph lines as well as the tracks of the "Challenger" Expedition. Decorative Piano Key border.