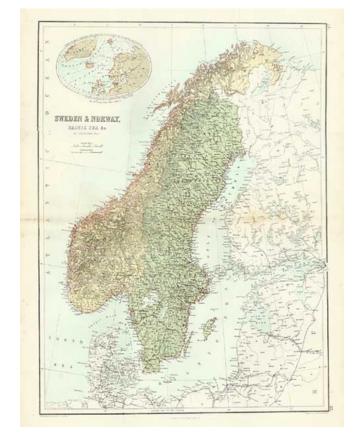

## Sweden & Norway, Baltic Sea &c.

Stock#: 1104 Map Maker: Black

Date: 1869Place: EdinburghColor: Condition: VG+

**Size:** 22 x 16.5 inches

**Price:** SOLD

## **Description:**

Detailed regional map of Scandinavia, the Baltic Sea and the Gulf of Bothnia, with a small inset Sketch Map Shwing the Relative Positions and Climate of Norway. Showns towns, railroads, rivers, lakes, bays, islands, etc. Adam & Charles Black were among the leading publishers of atlases and travel books in the 19th Century England.