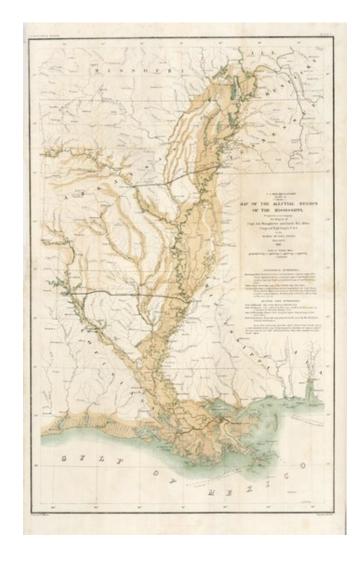

## Map of the Alluvial Region of the Mississippi . . . 1861

**Stock#:** 11039

Map Maker: United States War Dept. /

Bowen & Co.

**Date:** 1861

Place: Philadelphia Color: Hand Colored

**Condition:** VG

**Size:** 28 x 18 inches

## **Description:**

Scarce map of the Mississippi River and Mississippi Valley basin, illustrating the Alluvial Land regions onf the river and its major tributaries. From Humphreys & Abbot's Report Upon The Physics And Hydraulics of the Mississippi River Upon the Protection of the Alluvial Region Against Overflow and Upon the Deepening of the Mouths, published in 1861. Marvelous detail. No copy has been recorded in a dealer catalogue in over 20 years.