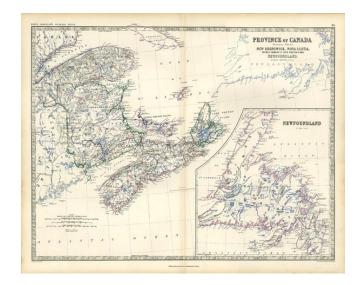

## Province of Canada (Eastern Sheet) New Brunswick, Nove Scotia, Prince Edward Id. Cape Breton Is.and Newfoundland. [Large inset of Newfoundland]

**Stock#:** 11033 **Map Maker:** Johnston

**Date:** 1850

## **Description:**

Extremely detailed map, colored by regions. Large inset of Newfoundland. Shows towns, lakes, railways, canals, rivers, mountains, etc. Piano key border.