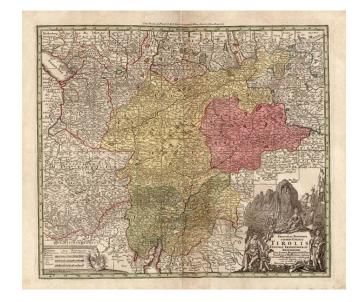

## Principali Dignitate Gaudens Comitat. Tirolis Episcopat. Tridentinum et Brixiensem . . .

**Stock#:** 11023 **Map Maker:** Seutter

Date: 1730Place: AugsburgColor: Hand Colored

**Condition:** VG

Size: 23 x 20 inches

## **Description:**

Decorative regional map of the Tirolian Alps. Centered on the course of the Inn River and including Lago De Garda in the south. Shows towns, roads, rivers, lakes, etc. The perpetual glaciers are identified in the Alps. Elaborate cartouche and decorative view.