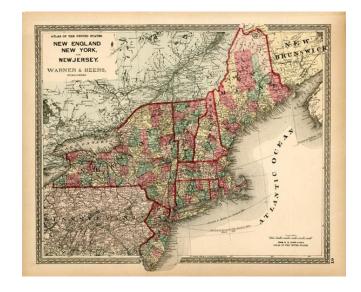

## New England, New York and New Jersey

**Stock#:** 11011

Map Maker: Lloyd / Warner & Beers

Date: 1872
Place: New York
Color: Hand Colored

**Condition:** VG-

**Size:** 16 x 13 inches

**Price:** SOLD

## **Description:**

Detailed map, colored by counties and showing towns, rivers, railroads, lakes, mountains, roads, etc. A bit toned, with a few minor tears. HH Lloyd's Atlas of the United States was never issued as a separate Atlas. Its only appearance is as a supplement to County and State atlases published by Warner & Beers.