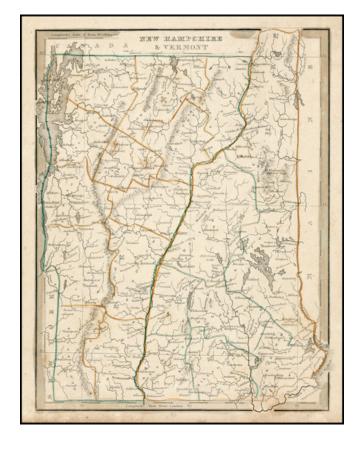

## New Hampshire & Vermont

**Stock#:** 11003 **Map Maker:** Bradford

**Date:** 1835 **Place:** Boston

**Color:** Outline Color

**Condition:** VG

**Size:**  $10 \times 8$  inches

Price: SOLD

## **Description:**

Interesting and detailed map of New Hampshire & Vermont, from an early edition of Bradford's Comprehensive Atlas. The map is colored by counties and shows towns, rivers, lakes, and other important places. Bradford's Comprehensive Atlas launched him as one of the prominent cartographic publishers of the period. This and his larger atlases, published first in 1838, were one of the most popular of the period.