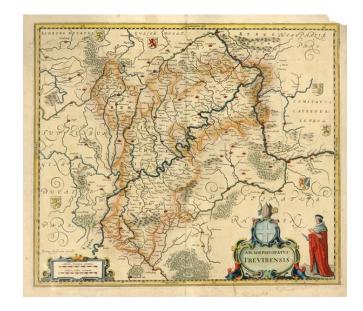

## **Archiepiscopatus Trevirensis**

**Stock#:** 10998 **Map Maker:** Jansson

**Date:** 1640

Place: Amsterdam
Color: Hand Colored

**Condition:** VG

**Size:** 20 x 15 inches

**Price:** SOLD

## **Description:**

Decorative map of the Moselle & Rhine River Valleys, extending to Lutzenburg and Limburg. The Rhine is shown from Metz to Lintz and the Moselle from Sirick to Coblenz. Decorative cartouche. Tiny hole and a bit of soiling, plus the upper right corner margin is chipped to within about 2mm of the map image. Still, a good decorative example.