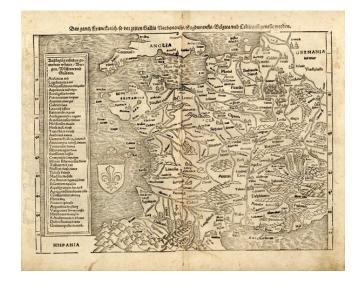

## Das Gantz Franckreich so voz zeiten Gallia Narbonensis . . .

**Stock#:** 10993 **Map Maker:** Munster

Date: 1570
Place: Basle
Color: Uncolored

**Condition:** VG-

**Size:** 14 x 10 inches

**Price:** SOLD

## **Description:**

Early map of France, with coat of arms. From the 1570 German edition of Munster's Cosmography one of the most influential georgaphical works of the 16th Century. Minor tear at the centerfold in the middle, easily repaired.