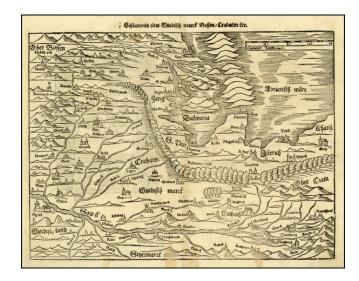

## Schlavonia oder Windisch Marckt Bossen / Cravaten / &c

**Stock#:** 10992 **Map Maker:** Munster

Date: 1570
Place: Basle
Color: Uncolored

**Condition:** VG

**Size:** 14 x 10 inches

**Price:** SOLD

## **Description:**

Interesting early regional map, centered on Dalmatia and the the Adriatic Coast, from Trieste to Sara. Extends inland to the Saw River and Agran. From the 1570 German edition of Munster's Cosmography one of the most influential georgaphical works of the 16th Century.