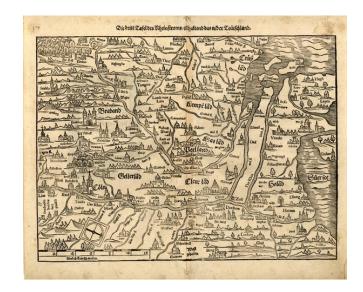

## Die dritte Tafel des Rheinstroms, inhaltende das Nider Teütschland . . .

**Stock#:** 10991 **Map Maker:** Munster

Date: 1570Place: BasleColor: Uncolored

**Condition:** VG

**Size:** 14 x 10 inches

Price: SOLD

## **Description:**

Early regional map, showing the stretch of the Rhein River from Bonn through to were it meets the North Sea in the Netherlands, also showing the adjacent areas. Includes Amsterdam, Utrecht, Louven, Mechel, Matricht, Breda, Coln, and other cities and towns in the region.