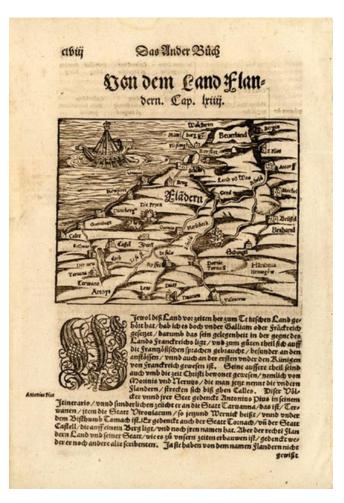

## Barry Lawrence Ruderman Antique Maps Inc.

7407 La Jolla Boulevard La Jolla, CA 92037 www.raremaps.com

(858) 551-8500 blr@raremaps.com

**Von Dem Land Flandern** 

| Stock#:           | 10989          |
|-------------------|----------------|
| Map Maker:        | Munster        |
| Date:             | 1579           |
| Place:            | Basle          |
| Color:            | Uncolored      |
| <b>Condition:</b> | VG             |
| Size:             | 5.5 x 4 inches |
| Price:            | SOLD           |

## **Description:**

Interesting early map of Belgium. Munster's Cosmography was one of the most influential georgraphical works of the 16th Century. It was published in a number of editions over a half century and was continuously revised and updated to include new illustrations and updated information.