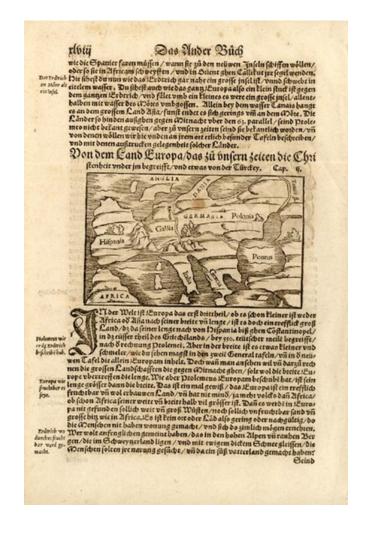

## [Europe]

Stock#: 10988 Map Maker: Munster

Date: 1579
Place: Basle
Color: Uncolored

**Condition:** VG

**Size:**  $5.5 \times 4$  inches

**Price:** SOLD

## **Description:**

Interesting early map of Europe, in an unusual configuration and orientation. Munster's Cosmography was one of the most influential georgraphical works of the 16th Century. It was published in a number of editions over a half century and was continuously revised and updated to include new illustrations and updated information.