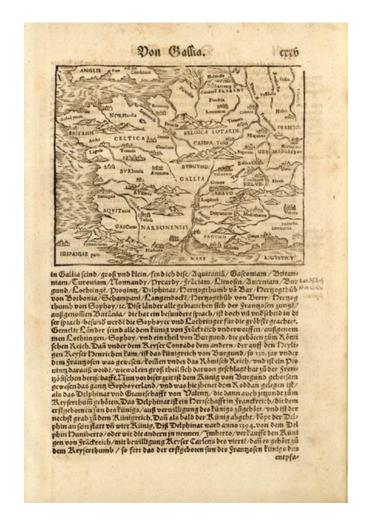

## **Description:**

Interesting early map of France. Shows towns, rivers, mountain, islands, etc. Munster's Cosmography was one of the most influential georgraphical works of the 16th Century. It was published in a number of editions over a half century and was continuously revised and updated to include new illustrations and updated information.