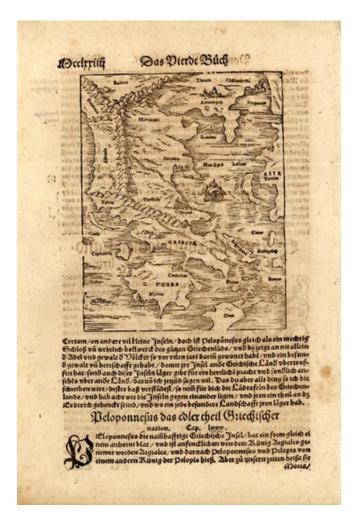

## **Description:**

Interesting early map of Greece and neighboring islands. Shows towns, rivers, mountain, islands, etc. Munster's Cosmography was one of the most influential georgraphical works of the 16th Century. It was published in a number of editions over a half century and was continuously revised and updated to include new illustrations and updated information.