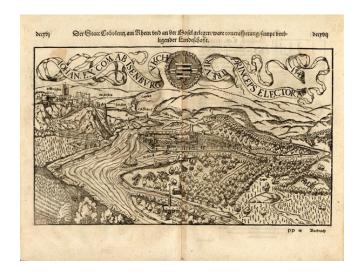

## Der Statt Cobolenz am Rhein und an der Mosel . . .

**Stock#:** 10978 **Map Maker:** Munster

Date: 1579
Place: Basle
Color: Uncolored

**Condition:** VG

**Size:**  $14.5 \times 9$  inches

**Price:** SOLD

## **Description:**

Attractive birdseye view of the region around Coblentz at the confluence of the Rhine and Mosel Rivers. Shows fortified castles on the hillside and the fortified city below, along with boats and outlying areas. Decorative title banner with coat of arms. From the a 1579 edition of Munster's Cosmography, one of the most influential geographical works of the 16th Century, first published in 1544.