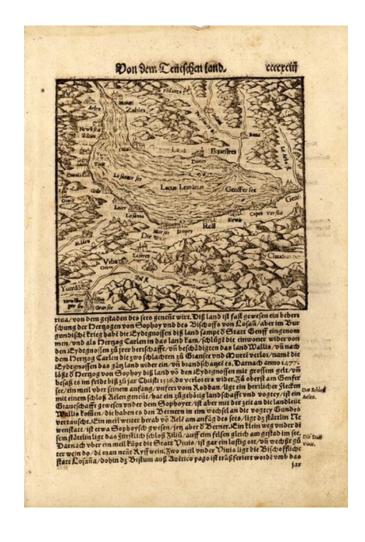

## **Lacus Lemanus**

**Stock#:** 10975 **Map Maker:** Munster

Date: 1579
Place: Basle
Color: Uncolored

**Condition:** VG

**Size:** 11.5 x 7 inches

Price: SOLD

## **Description:**

Detailed regional map of Lake Geneva, from the 1579 German edition of Munster's Cosmographia, one of the most influential cartographic works of the 16th Century. Total page size is 14x8, including additional printed text. A fine dark impression.