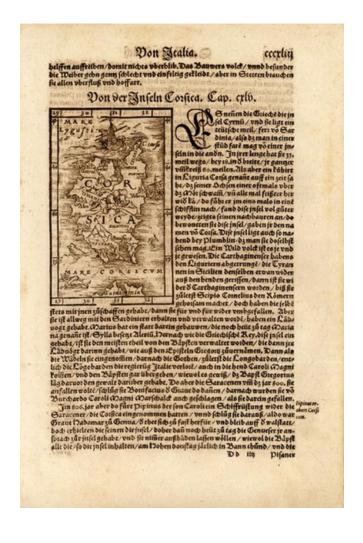

## Von der Inseln Corsica . . .

**Stock#:** 10972 **Map Maker:** Munster

**Date:** 1579 **Place:** Basle

Color: Hand Colored

**Condition:** VG+

**Size:**  $6.5 \times 4$  inches

**Price:** SOLD

## **Description:**

Detailed map of the island of Corsica, with a sailing vessels. Munster's Cosmography was one of the most influential georgraphical works of the 16th Century. It was published in a number of editions over a half century and was continuously revised and updated to include new illustrations and updated information.