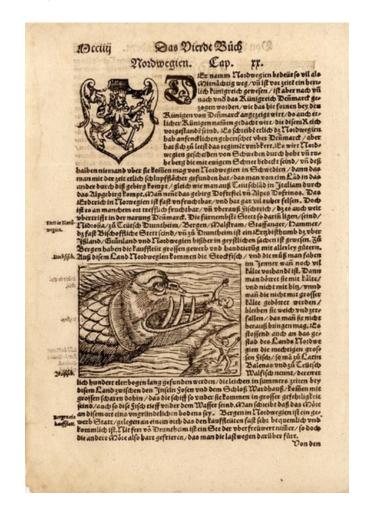

## [Mythical Man Eating Fish]

**Stock#:** 10970 **Map Maker:** Munster

Date:

1579

Place:

Basle

Color:

Hand Colored

## **Description:**

Fascinating view of a massive fish, swallowing a man along the shoreline, with another man running along the beach. On a sheet of text with a coat of arms and a second coat of arms on the verso. From the 1579 German edition of Munster's Cosmography one of the most influential georgaphical works of the 16th Century.