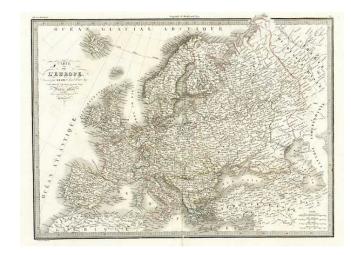

## Carte De L'Europe...1833

Stock#: 1097 Map Maker: Lapie

**Date:** 1833 **Place:** Paris

**Color:** Outline Color

**Condition:** VG

**Size:** 21 x 16 inches

**Price:** SOLD

## **Description:**

Classically detailed French map of Europe, exhibiting the scientific precision demonstrated by the 19th Century French cartographers. Swash title lettering and piano key border. Minor tear with archival tape mend at lower fold (on frontice) extends into the image by about 1 inch, but not obtruvisely so. Ordinarily a \$145.00 map.