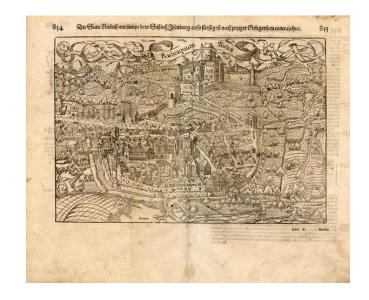

## Die Statt Rusach mi Sampt dem Schloss Ifenburg . . .

**Stock#:** 10960 **Map Maker:** Munster

Date: 1579Place: BasleColor: Uncolored

**Condition:** VG

**Size:**  $14 \times 9.5$  inches

**Price:** SOLD

## **Description:**

Highly detailed birdseye view of this city, in which Munster studied when he was young. Elaborate title banner above the town. From the a 1579 edition of Munster's Cosmography, one of the most influential geographical works of the 16th Century, first published in 1544.