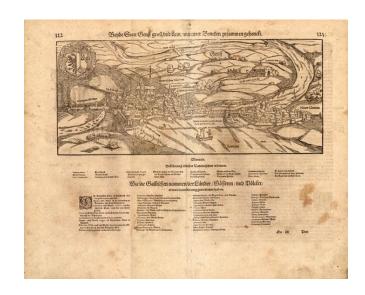

## Bende Stett Genss gross und klein . . .

**Stock#:** 10959 **Map Maker:** Munster

Date: 1579Place: BasleColor: Uncolored

**Condition:** VG

**Size:**  $15 \times 6$  inches

**Price:** SOLD

## **Description:**

Attractive birdseye view of Geneva on the banks of Lake Geneva and sowing parts of the river and neighboring villages. Large coat of arms. From the a 1579 edition of Munster's Cosmography, one of the most influential geographical works of the 16th Century, first published in 1544.