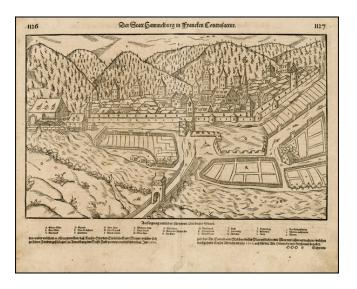

## Der Statt Hammelberg in Francken Conerafactur

| Stock#:<br>Map Maker: | 10955<br>Munster |
|-----------------------|------------------|
| Date:                 | 1579             |
| Place:                | Basle            |
| Color:                | Uncolored        |
| <b>Condition:</b>     | VG               |
| Size:                 | 15 x 9 inches    |
| Price:                | SOLD             |

## **Description:**

Attractive birdseye view of the city of Hameberg, showing fortifications and the river in the foreground and key locaitng significant places.

From the a 1579 edition of Munster's Cosmography, one of the most influential geographical works of the 16th Century, first published in 1544.