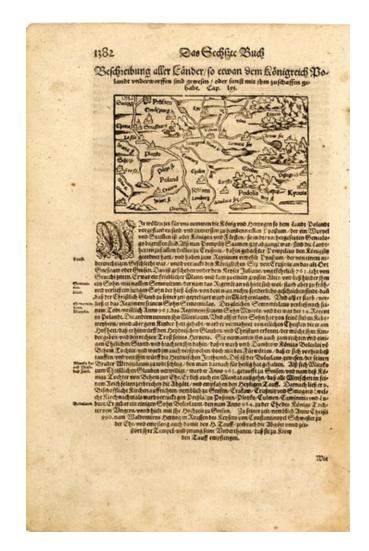

## Barry Lawrence Ruderman Antique Maps Inc.

7407 La Jolla Boulevard La Jolla, CA 92037

www.raremaps.com

(858) 551-8500 blr@raremaps.com

[Untitled Map of Poland, Russia, Lithuania]

| Stock#:<br>Map Maker: | 10953<br>Munster |
|-----------------------|------------------|
| Date:                 | 1570             |
| Place:                | Basle            |
| Color:                | Uncolored        |
| <b>Condition:</b>     | VG               |
| Size:                 | 5.5 x 3.5 inches |
| Price:                | SOLD             |

## **Description:**

Interesting regional map, showing the region bounded by Danzig, Lublin, the Oder River, Lemburg, Kiev, and Vilna. Novograd and Cracow are shown toward the center.