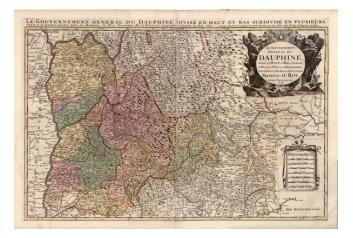

## Le Gouvernement General Du Daphine Divise en Haut et Bas, ... 1696

| Stock#:    | 10923          |
|------------|----------------|
| Map Maker: | Jaillot        |
| Date:      | 1693           |
| Place:     | Paris          |
| Color:     | Hand Colored   |
| Condition: | VG             |
| Size:      | 33 x 21 inches |
| Price:     | SOLD           |

## **Description:**

Decorative two sheet map the the Alpine region bounded by the Rhone to the West, the Republic of Genoa to the South and the Piemont in the east, including Turin. Very detailed map, which includes roads, rivers, castles, mountains, lakes, churches, and many other details.