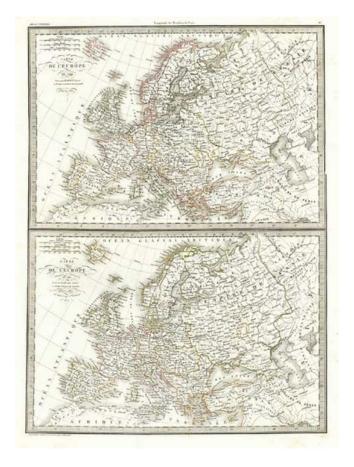

## Carte De L'Europe...1789 [with] Carte De L'Europe en 1813

Stock#: 1092 Map Maker: Lapie

Date: 1833 Place: Paris

**Color:** Outline Color

**Condition:** VG

**Size:** 21 x 16 inches

**Price:** SOLD

## **Description:**

Two maps of Europe on a single sheet, detailing the evolving geo-political borders of Europe during the late 18th and early 19th Century. The map is marked by the dismemberment of Poland and rise of the Rhine Confederation, among other changes.