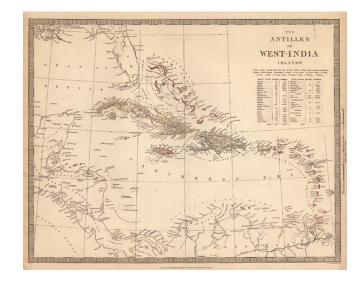

## The Antilles or West India Islands

**Stock#:** 10912 **Map Maker:** SDUK

Date: 1835
Place: London
Color: Outline Color

**Condition:** VG

**Size:** 15.5 x 12 inches

**Price:** SOLD

## **Description:**

Detailed map of the whole of the West Indies, colored by territorial possession, with a table showing sizes and populations of the various islands. The Society for the Diffusion of Useful Knowledge was active from the 1830s through the 1860s and published some of the best regional maps of the era.