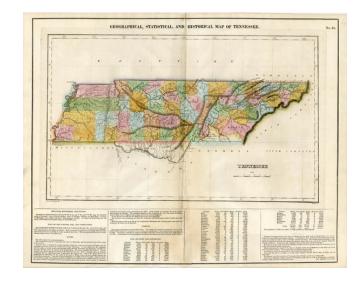

## Geographical, Statistical and Historical Map of Tennessee

**Stock#:** 10904

Map Maker: Carey & Lea

**Date:** 1822

Place: Philadelphia Color: Hand Colored

**Condition:** VG

**Size:** 21 x 16.5 inches

Price: SOLD

## **Description:**

Rich full color example, from the first edition of Carey & Lea's Atlas. Many counties still not formed. Size includes text below map, which includes wonderful contemporary details concerning the topography, indigenous lands, rivers, climate, towns, manufacturing, commerce, education, history, population by county (divided into white, free colored, and slaves) and other information. Carey & Lea's Atlas is highly prized not only for its cartographic information but the marvelous information about each of the states and territories which is included. The atlas was issued in 6 editions in English, French & German between 1822 and 1827. Old fold split and tear reinforced on the verso.