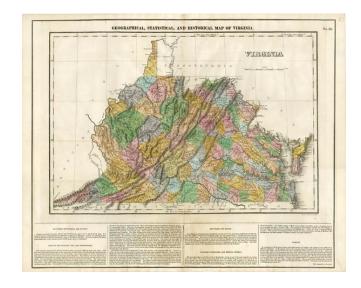

## Geographical, Statistical and Historical Map of Virginia

Stock#: 10900 Map Maker: Carey & Lea

**Date:** 1822

Place: Philadelphia Color: Hand Colored

**Condition:** VG

**Size:** 20.5 x 16.5 inches

**Price:** SOLD

## **Description:**

Rich full color example of this desireable map, from the first edition of Carey & Lea's Atlas.

Size includes text surrounding map, which includes wonderful contemporary details concerning the topography, indigenous lands, rivers, climate, towns, manufacturing, commerce, and other information. Roads, towns, rivers, and lakes included on map. An unusually nice example in terms of the color.

Carey & Lea's Atlas is highly prized not only for its cartographic information but the marvelous information about each of the states and territories included. The atlas was issued in 6 editions in English, French & German between 1822 and 1827. Old fold split reinforced on the verso, along with several old tears in the text portion near the centerfold.