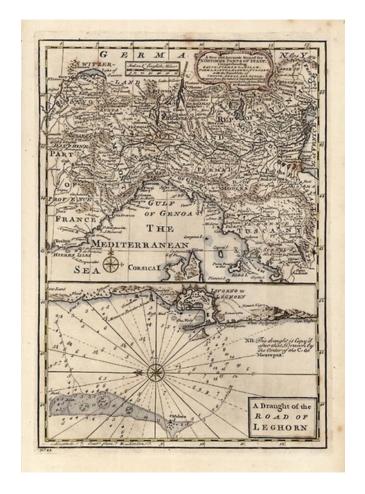

## A New and Accurate Map of the Northern Parts of Italy, Comprehending Savoy, Piemont, Milan...Tuscany with the Republicks of Venice... [with] A Draught of the Road of Leghorn

**Stock#:** 10878 **Map Maker:** Bowen

## **Description:**

Decorative pair of maps of Italy. Detailed upper map shows the region from Lake Geneva to Toulon and Lago Di Garda and Venice to Elaba and Sienna, centered on Genoa and Milan. The lower map shows a detailed plan of the harbor of Leghorn (Livorno), with rhumblines, soundings, a profile view, etc.