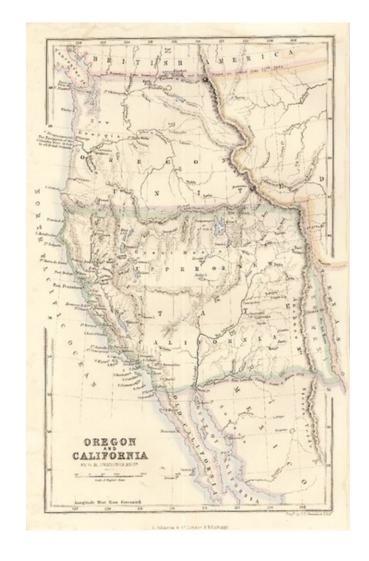

## Oregon and California

**Stock#:** 10861

Map Maker: Fullarton & Co.

**Date:** 1849

Place: London & Edinburgh

**Color:** Hand Colored

**Condition:** VG+

**Size:** 9 x 6 inches

## **Description:**

Interesting early map of the West, at the time of the California Gold Rush. Includes nice detail, in California and along the Columbia River and Rio Colorado River. Pre-Gadsden Purchase Border. A note in the Pacific states that Navigation of the Columbia River is free to all British Subjects.