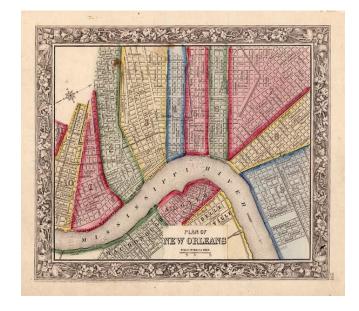

## **Plan of New Orleans**

Stock#: 10860 Map Maker: Mitchell Jr.

**Date:** 1860

Place: Philadelphia Color: Hand Colored

**Condition:** VG+

**Size:** 11 x 9 inches

Price: SOLD

## **Description:**

Attractive map with decorative border showing Mississippi River to Algiers, parks and trolleys. Hand colored by wards. Shows streets, buildings, rail lines, etc. An attractive city plan from the pre-eminent commercial publisher of the era. Small stain near top left border.