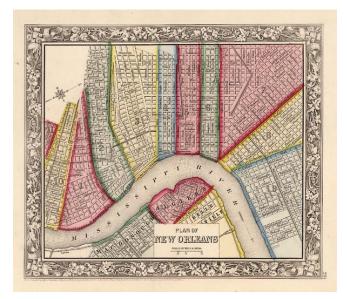

## Barry Lawrence Ruderman Antique Maps Inc.

7407 La Jolla Boulevard La Jolla, CA 92037 www.raremaps.com

(858) 551-8500 blr@raremaps.com

**Plan of New Orleans** 

| Stock#:    | 10859         |
|------------|---------------|
| Map Maker: | Mitchell Jr.  |
| Date:      | 1862          |
| Place:     | Philadelphia  |
| Color:     | Hand Colored  |
| Condition: | VG+           |
| Size:      | 11 x 9 inches |
| Price:     | SOLD          |

## **Description:**

Attractive map with decorative border showing Mississippi River to Algiers, parks and trolleys. Hand colored by wards. Shows streets, buildings, rail lines, etc. An attractive city plan from the pre-eminent commercial publisher of the era.