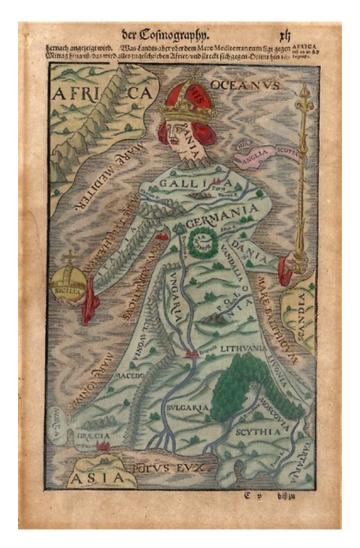

## **Barry Lawrence Ruderman Antique Maps Inc.**

7407 La Jolla Boulevard La Jolla, CA 92037

www.raremaps.com

(858) 551-8500 blr@raremaps.com

[Europe as a Queen]

| Stock#:           | 10853         |
|-------------------|---------------|
| Map Maker:        | Munster       |
| Date:             | 1570          |
| Place:            | Basel         |
| Color:            | Hand Colored  |
| <b>Condition:</b> | VG            |
| Size:             | 11 x 7 inches |
| Price:            | SOLD          |

## **Description:**

Nice full color example of Munster's map of Europe in the shape of a Queen. During the late 16th Century, a few map makers created these now highly prized map images, wherein countries and continents were given human or animal forms. Among the earliest examples is this map of Europe by Munster, which appeared in Munster's Cosmography. A nice example in full color, from a German edition of Munster's Cosmography.