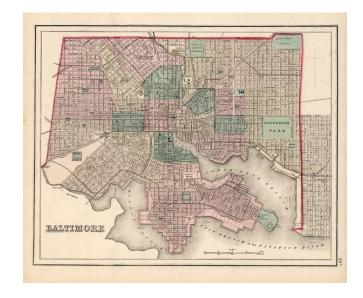

## **Baltimore**

**Stock#:** 10850 **Map Maker:** Gray

**Date:** 1875

Place: Philadelphia Colored Hand Colored

**Condition:** VG

**Size:** 15 x 12 inches

**Price:** SOLD

## **Description:**

Detailed plan of Baltimore, colored by wards. Shows streets, rail lines, Fort McHenry, Parade Grounds, Hospitals, Churches, Wharfs, Public Squares, Mt. Clare and Mt. Clare Station, Colleges, Cemetaries, the City Docks, Chemical Works, City Jail and a host of other details.