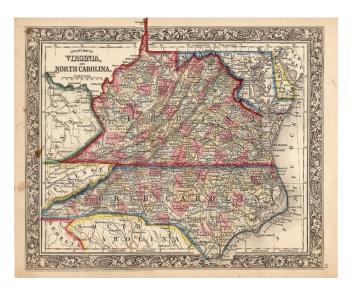

## Barry Lawrence Ruderman Antique Maps Inc.

7407 La Jolla Boulevard La Jolla, CA 92037 www.raremaps.com

(858) 551-8500 blr@raremaps.com

**County Map of Virginia and North Carolina** 

| Stock#:    | 10845              |
|------------|--------------------|
| Map Maker: | Mitchell Jr.       |
| Date:      | 1860               |
| Place:     | Philadelphia       |
| Color:     | Hand Colored       |
| Condition: | VG+                |
| Size:      | $14 \ge 11$ inches |
| Price:     | SOLD               |

## **Description:**

Rare first edition edition of Mitchell's map of Virginia (with West Virginia) and North Carolina, which Mitchell shortly thereafter discontinued in favor of maps of the Carolinas and of Virginia, Maryland and Deleware. Hand colored by counties. Shows towns, railroads, rivers, islands and other details. Decorative border. SA Mitchell Jr. acquired his father's former business from DeSilver in 1860 and relaunched a very successful atlas publishing business which survived another 20+ years, before licensing and selling off much of his inventory and rights.